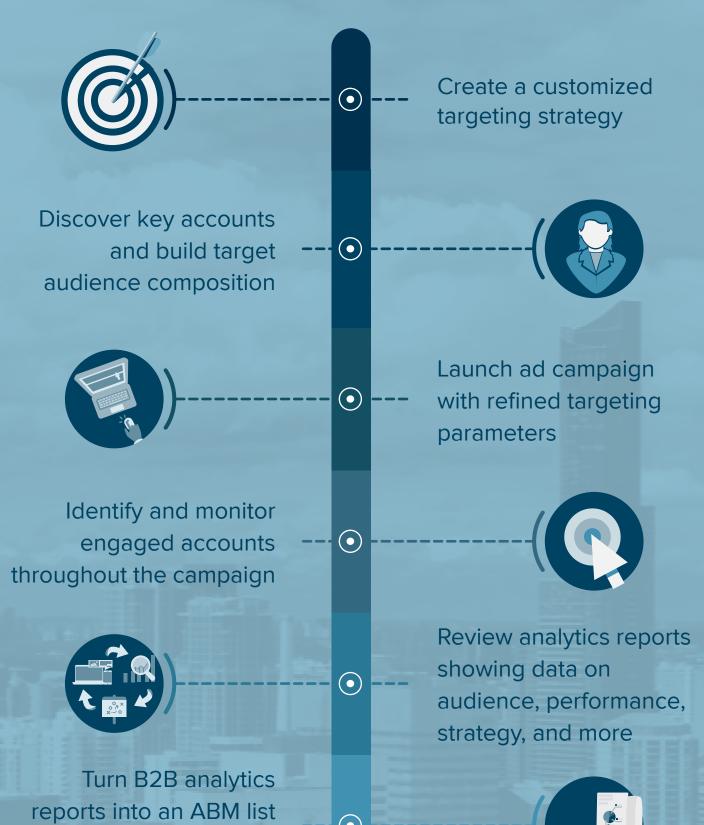

## USE ADDAPTIVE'S EXPERT ANALYTICS TO ACHIEVE YOUR B2B ADVERTISING GOALS

Leverage Actionable Audience Insights to Refine Your B2B Targeting Strategy

 $\mathbf{\bullet}$ 

 $\bigcirc$ 

to target in subsequent campaigns

## THE B2B SUCCESS CYCLE:

Continue identifying and targeting accounts using AdDaptive's analytics and B2B targeting solutions to ensure that your message is reaching your desired audience at all times. OUTCOME:

Deploy ABM campaign and re-engage highvalue accounts

Craft customized messaging and creative targeting combinations to achieve specific KPIs