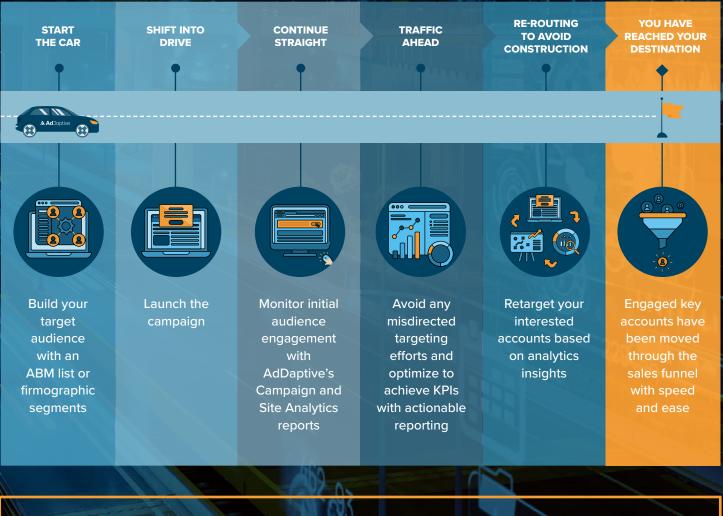

## Navigate Your Campaigns with Robust Analytics Reports

Running an ad campaign without the proper analytics tools is like driving coast-to-coast without a GPS.

Just as a GPS helps a driver reach their destination as quickly and painlessly as possible, AdDaptive's analytics suite helps advertisers reach their key accounts in the most effective and efficient way.

## With AdDaptive's Campaign and Site Analytics reports to help you navigate throughout the course of your campaign, the trip could look like this:

Launching an ad campaign and simply waiting for the end results can be stressful and imprecise. Avoid any wrong turns with AdDaptive's Campaign and Site Analytics reports.