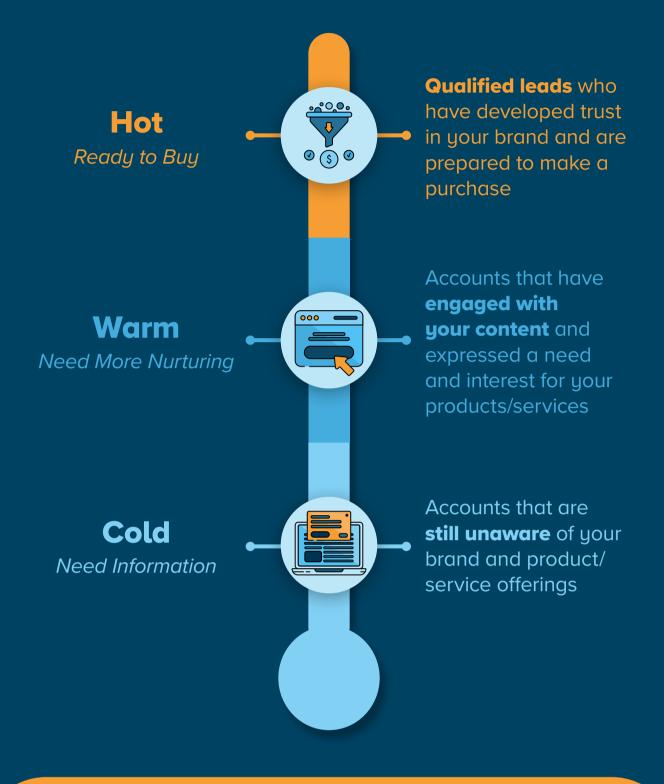

## Take the Temperature of Your Target Accounts

Gain the insights you need to determine which accounts in your ABM list are hot, warm, and cold with AdDaptive's actionable analytics report offerings.

Now, convert your thermometer into your funnel and map your accounts' engagement levels.

Once you've verified each target account's placement in the sales funnel, plan strategically to push them closer to purchasing with efficiency.

Trust in AdDaptive's analytics to take the temperature of your audience and identify which accounts should be receiving the most attention so you can push them through the sales funnel with speed and ease.