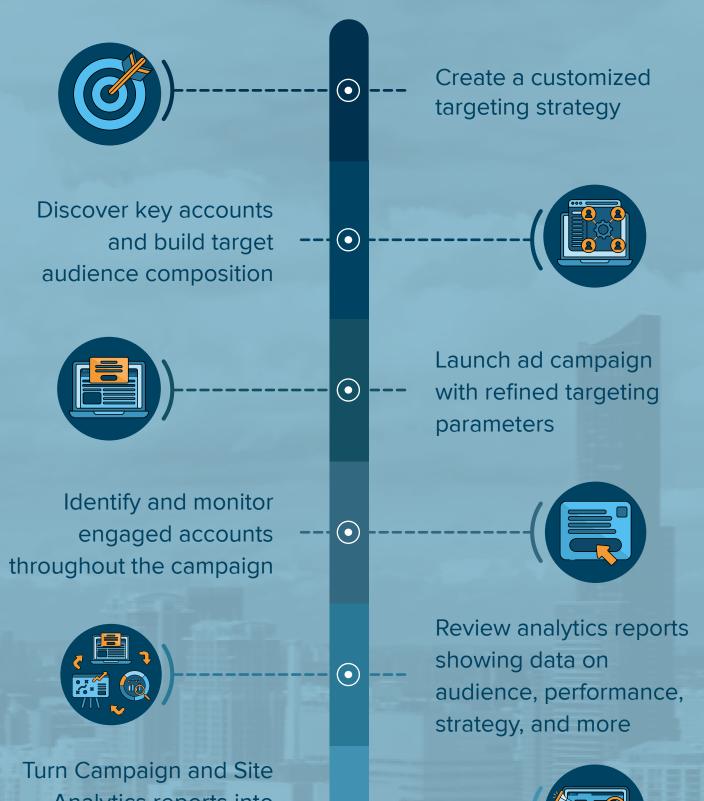

## USE ADDAPTIVE'S EXPERT ANALYTICS TO ACHIEVE YOUR ACCOUNT-BASED ADVERTISING GOALS

Leverage Actionable Audience Insights to Refine Your ABM Targeting Strategy

 $\mathbf{\bullet}$ 

 $\bigcirc$ 

Analytics reports into an ABM list to target in subsequent campaigns

## THE ABM SUCCESS CYCLE:

Continue identifying and targeting accounts using AdDaptive's analytics and targeting solutions to ensure that your message is reaching your desired audience at all times.